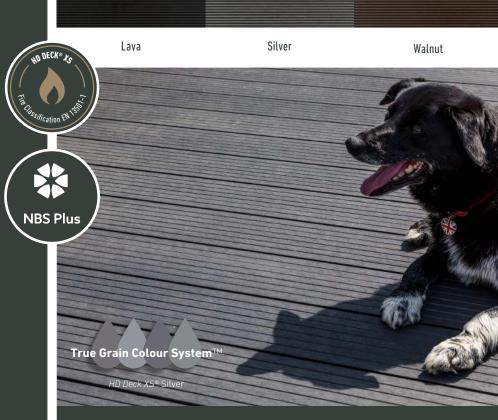

The deck is made from FSC® 100% hardwood flour and recycled plastic which combine to produce a high quality finished product that outperforms

traditional treated timber.

HD Deck XS® Fire offers the same benefits of HD Deck XS® but is class B fire rated. The higher rating provides customers with balconies, verandas and roof terraces peace of mind fire protection. Available in Slate only.