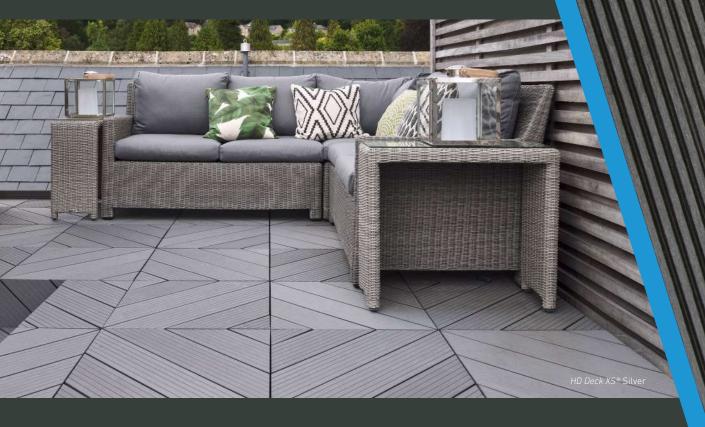

## Extra Strong Composite Decking

**Board Dimensions:** 25 x 146 x 3600mm

HD Deck XS® utilises wood-plastic composite technology for a superior extra strong deck that's a low maintenance and durable alternative to traditional timber decking.